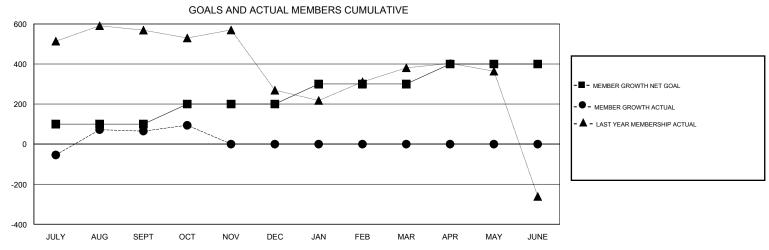

## District 324A2

Results as of: 10/31/2019

| GMT:             |               | L           | OCATION INDIA     |               |                           |                         | GMT CA                                             |  |  |
|------------------|---------------|-------------|-------------------|---------------|---------------------------|-------------------------|----------------------------------------------------|--|--|
|                  | Clut          | os          |                   |               | Members                   |                         |                                                    |  |  |
|                  | RESULTS FOR   | R 2019-2020 |                   |               | RESULTS FOR 2019-2020     |                         |                                                    |  |  |
| QUARTER          | NEW CLUB GOAL | NEW CLUBS   | DROPPED CLUBS     | QUARTER       | MEMBER GROWTH NET<br>GOAL | MEMBER GROWTH<br>ACTUAL | DROPPED<br>MEMBERS ACTUAL<br>(including transfers) |  |  |
| JULY/AUG/SEPT    | 1             | 6           | 0                 | JULY/AUG/SEPT | 100                       | 381                     | 289                                                |  |  |
| OCT/NOV/DEC      | 1             | 1           | 0                 | OCT/NOV/DEC   | 100                       | 38                      | 9                                                  |  |  |
| JAN/FEB/MAR      | 1             | 0           | 0                 | JAN/FEB/MAR   | 100                       | 0                       | 0                                                  |  |  |
| APR/MAY/JUNE     | 1             | 0           | 0                 | APR/MAY/JUNE  | 100                       | 0                       | 0                                                  |  |  |
| APR/MAY/JUNE  24 | G             |             | JAL NEW CLUBS CUI |               | 100                       | 0                       | 0                                                  |  |  |