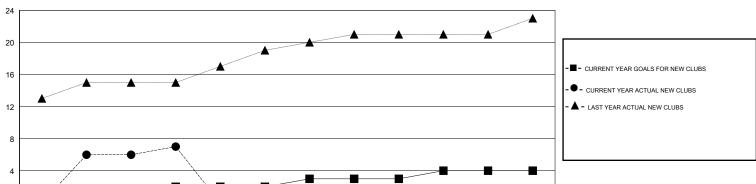

## District 324A2

Results as of: 10/31/2019

| GMT:             |               | L           | OCATION INDIA     |               |                           |                         | GMT CA                                             |  |  |
|------------------|---------------|-------------|-------------------|---------------|---------------------------|-------------------------|----------------------------------------------------|--|--|
|                  | Clut          | os          |                   |               | Members                   |                         |                                                    |  |  |
|                  | RESULTS FOR   | R 2019-2020 |                   |               | RESULTS FOR 2019-2020     |                         |                                                    |  |  |
| QUARTER          | NEW CLUB GOAL | NEW CLUBS   | DROPPED CLUBS     | QUARTER       | MEMBER GROWTH NET<br>GOAL | MEMBER GROWTH<br>ACTUAL | DROPPED<br>MEMBERS ACTUAL<br>(including transfers) |  |  |
| JULY/AUG/SEPT    | 1             | 6           | 0                 | JULY/AUG/SEPT | 100                       | 381                     | 289                                                |  |  |
| OCT/NOV/DEC      | 1             | 1           | 0                 | OCT/NOV/DEC   | 100                       | 38                      | 9                                                  |  |  |
| JAN/FEB/MAR      | 1             | 0           | 0                 | JAN/FEB/MAR   | 100                       | 0                       | 0                                                  |  |  |
| APR/MAY/JUNE     | 1             | 0           | 0                 | APR/MAY/JUNE  | 100                       | 0                       | 0                                                  |  |  |
| APR/MAY/JUNE  24 | G             |             | JAL NEW CLUBS CUI |               | 100                       | 0                       | 0                                                  |  |  |